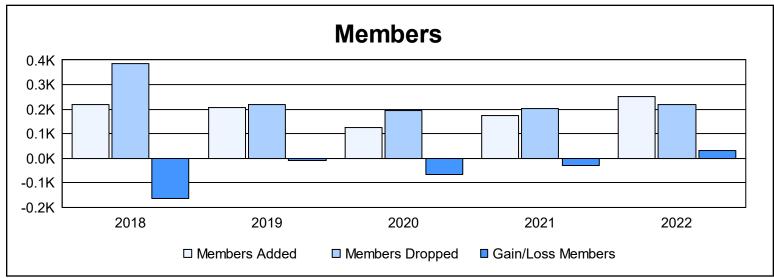

District 46 As of June 2022 Cumulative

| Year      | New<br>Clubs | Dropped<br>Clubs | Gain/<br>Loss<br>Clubs | New<br>Members | Charter<br>Members | Reinstate<br>Members | Transfer<br>Members | Total<br>Member<br>Added | Total<br>Members<br>Dropped | Gain/<br>Loss<br>Members |
|-----------|--------------|------------------|------------------------|----------------|--------------------|----------------------|---------------------|--------------------------|-----------------------------|--------------------------|
| 2017-2018 | 1            | 7                | -6                     | 152            | 44                 | 6                    | 17                  | 219                      | 385                         | -166                     |
| 2018-2019 | 1            | 1                | 0                      | 163            | 23                 | 9                    | 13                  | 208                      | 219                         | -11                      |
| 2019-2020 | 0            | 3                | -3                     | 111            | 0                  | 4                    | 12                  | 127                      | 195                         | -68                      |
| 2020-2021 | 1            | 1                | 0                      | 116            | 44                 | 5                    | 8                   | 173                      | 202                         | -29                      |
| 2021-2022 | 2            | 2                | 0                      | 179            | 47                 | 9                    | 18                  | 253                      | 220                         | 33                       |
| Average   | 1            | 3                | -2                     | 144            | 32                 | 7                    | 14                  | 196                      | 244                         | -48                      |